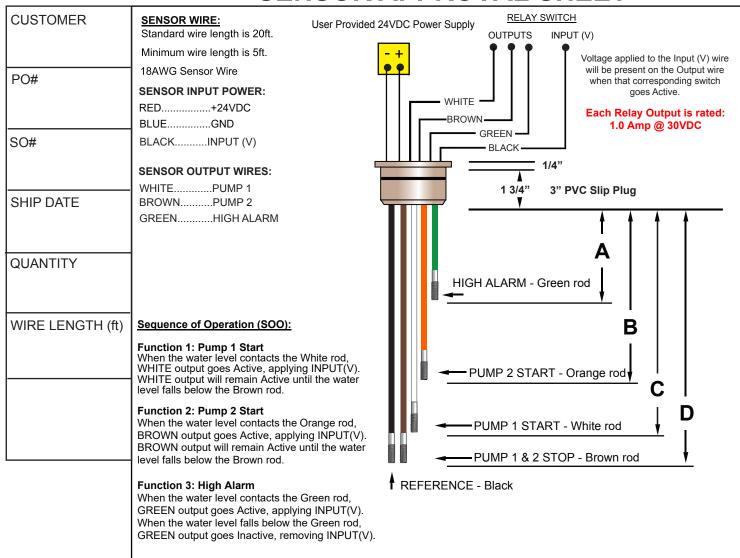

## 3SPD24R-ROD Smart Probe Sensor Submittal

Duplex Pump Down with Sequence On/All Off & High Alarm and Common Relay

## **SENSOR APPROVAL SHEET**

System Dynamics, Inc. P.O. Box 12544 Scottsdale, Arizona 85260 Toll Free: 866-243-2505 sales@waterlevelcontrols.com www.waterlevelcontrols.com All rods are 304 stainless steel with 1/4-20 threaded ends. Sensor rods can be extended using an Extension Rod kit accessory. Sensor rods & wires are Intrinsically safe with circuit limited signals.

Custom rod length requests should be measured from where the bottom of the sensor cup will be seated after mounting, down to the required function or alarm level(s) in inches. Be sure to take into account any riser pipes or man-way risers.

|        |                            |          | ROD LENGTH |  |
|--------|----------------------------|----------|------------|--|
| SENSOR |                            | STANDARD | CUSTOM     |  |
| Green  | HIGH ALARM                 | Α        | 10-3/8"    |  |
| Orange | PUMP 2 START               | В        | 14-7/8"    |  |
| White  | PUMP 1 START               | С        | 16-3/8"    |  |
| Brown  | PUMP 1 & 2 STOP            | D        | 17"        |  |
| Black  | same length as longest rod |          |            |  |