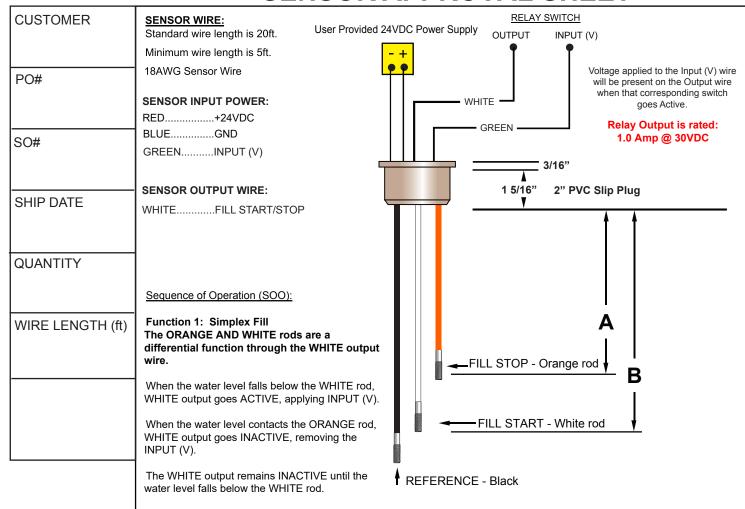

## SENSOR APPROVAL SHEET

System Dynamics, Inc.
P.O. Box 12544
Scottsdale, Arizona 85260
Toll Free: 866-243-2505
sales@waterlevelcontrols.com
www.waterlevelcontrols.com

All rods are 304 stainless steel with 1/4-20 threaded ends. Sensor rods can be extended using an Extension Rod kit accessory. Sensor rods & wires are Intrinsically safe with circuit limited signals.

Custom rod length requests should be measured from where the bottom of the sensor cup will be seated after mounting, down to the required function or alarm level(s) in inches. Be sure to take into account any riser pipes or man-way risers.

|        |                            | ROD LENGTH |          |        |
|--------|----------------------------|------------|----------|--------|
| SENSOR |                            |            | STANDARD | CUSTOM |
| Orange | FILL STOP                  | Α          | 15.5"    |        |
| White  | FILL START                 | В          | 17"      |        |
| Black  | same length as longest rod |            |          |        |