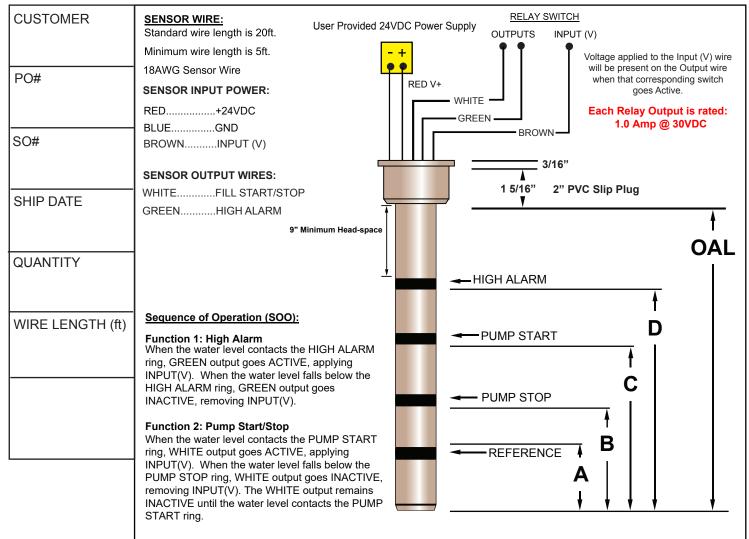

## **SENSOR APPROVAL SHEET**

Components

2" PVC Slip Fitting cup.

1" Schedule 40 PVC Pipe with 3/4" passivated Stainless Steel rings (1" overall ring assembly). 18AWG Sensor Wire.

## **Determining Ring Placement**

Measurement B is from the bottom of the ring to the bottom of the sensor stick. 3-1/2" minimum between rings. The Over All Length is measured from the bottom of the sensor cup to the bottom of the sensor stick.

| SENSOR     |   | CUSTOM LENGTH |  |
|------------|---|---------------|--|
| OAL        |   | D + 9"        |  |
| HIGH ALARM | D |               |  |
| PUMP START | С |               |  |
| PUMP STOP  | В |               |  |
| REFERENCE  | Α | 3.5"          |  |