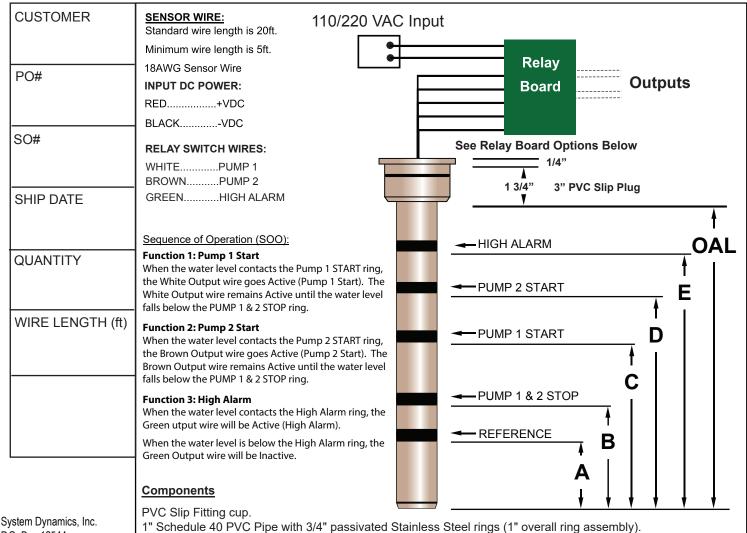

## 3SPD24-STK SmartProbe Stick Submittal

## Duplex Pump Down Sequence On/All Off with High Alarm

## **SENSOR APPROVAL SHEET**

System Dynamics, Inc. P.O. Box 12544 Scottsdale, Arizona 85260 Toll Free: 866-243-2505 sales@waterlevelcontrols.com www.waterlevelcontrols.com

1" Schedule 40 PVC Pipe with 3/4" passivated Stainless Steel rings (1" overall ring assembly) 18AWG Sensor Wire.

## **Determining Ring Placement**

Measurement B is from the bottom of the ring to the bottom of the sensor stick. 3-1/2" minimum between rings. The Over All Length is measured from the bottom of the sensor cup to the bottom of the sensor stick.

| SENSOR          |   | CUSTOM LENGTH |
|-----------------|---|---------------|
| OAL             |   | D + 9"        |
| HIGH ALARM      | Е |               |
| PUMP 2 START    | D |               |
| PUMP 1 START    | С |               |
| PUMP 1 & 2 STOP | В |               |
| REFERENCE       | Α | 3.5"          |