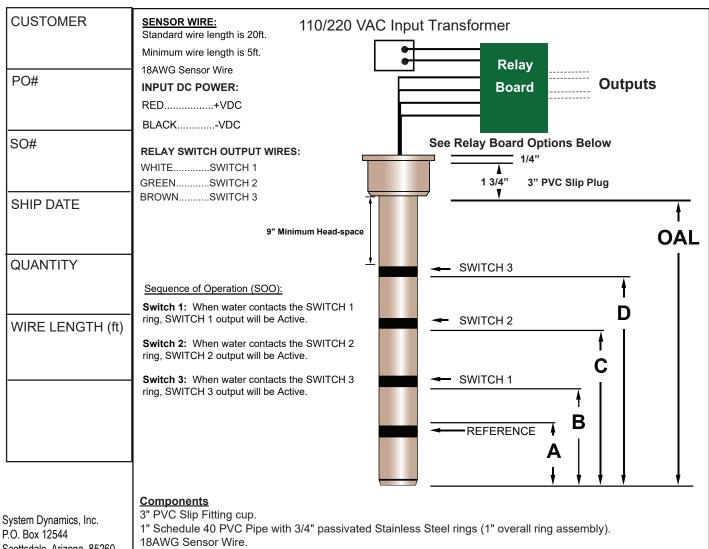

## **Determining Ring Placement**

Measurement B is from the bottom of the ring to the bottom of the sensor stick. 3-1/2" minimum between rings. The Over All Length is measured from the bottom of the sensor cup to the bottom of the sensor stick.

| SENSOR    |   | CUSTOM LENGTH |
|-----------|---|---------------|
| OAL       |   | D + 9"        |
| SWITCH 3  | D |               |
| SWITCH 2  | С |               |
| SWITCH 1  | В |               |
| REFERENCE | Α | 3.5"          |