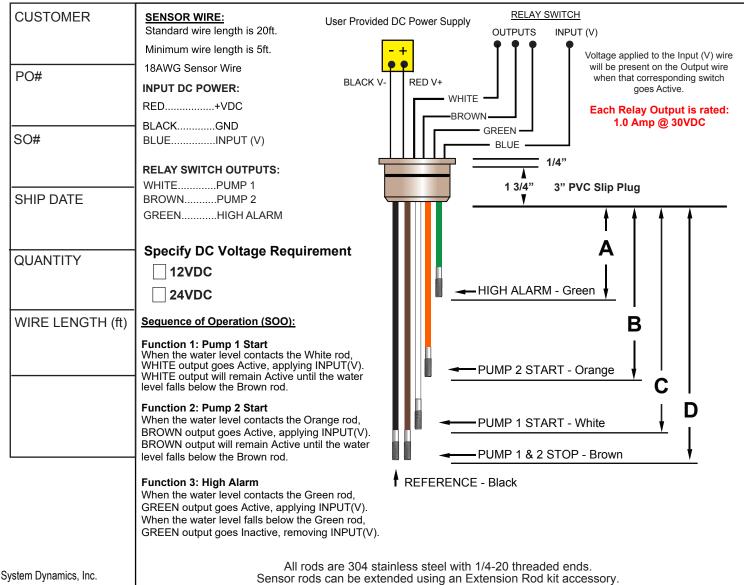

## 3CPD24R-ROD SmartProbe Sensor Submittal

**Duplex Pump Down with Sequence On/All Off & High Alarm** and Common Relay

Custom rod length requests should be measured from where the bottom of the sensor cup will be seated after mounting, down to the required function or alarm level(s) in inches. Be sure to take into account any riser pipes or man-way risers.

|        |                            |   | ROD LENGTH |        |
|--------|----------------------------|---|------------|--------|
|        | SENSOR                     |   | STANDARD   | CUSTOM |
| Green  | HIGH ALARM                 | Α | 10-3/8"    |        |
| Orange | PUMP 2 START               | В | 14-7/8"    |        |
| White  | PUMP 1 START               | С | 16-3/8"    |        |
| Brown  | PUMP 1 & 2 STOP            | D | 17"        |        |
| Black  | same length as longest rod |   |            |        |